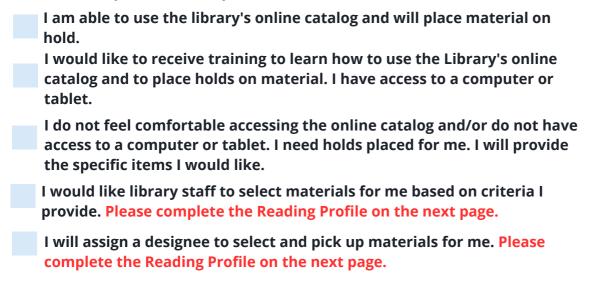

### MATERIAL SELECTION

Share with us your selection preferences.

Applicant's Signature:

Date